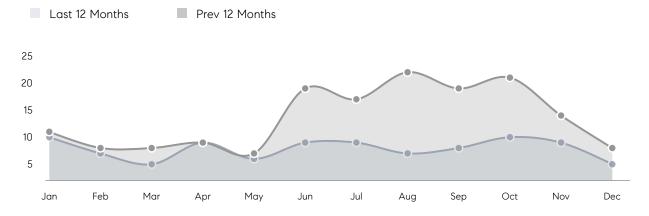

| % OF ASKING PRICE  | 103%      | 100%      |          |
|                | AVERAGE SOLD PRICE | \$592,500 | \$621,750 | -5%      |
|                | # OF CONTRACTS     | 1         | 5         | -80%     |
|                | NEW LISTINGS       | 0         | 4         | 0%       |
| Condo/Co-op/TH | AVERAGE DOM        | 31        | 44        | -30%     |
|                | % OF ASKING PRICE  | 102%      | 98%       |          |
|                | AVERAGE SOLD PRICE | \$464,500 | \$389,988 | 19%      |
|                | # OF CONTRACTS     | 3         | 5         | -40%     |
|                | NEW LISTINGS       | 2         | 4         | -50%     |
|                |                    |           |           |          |

# Whippany

### DECEMBER 2022

### Monthly Inventory



### Contracts By Price Range



### Listings By Price Range



# COMPASS



Compass makes no representations or warranties, express or implied, with respect to future market conditions or prices of residential product at the time the subject property or any competitive property is complete and ready for occupancy or with respect to any report, study, finding, recommendation or other information provided by Compass herein. Moreover, no warranty, express or implied, is made or should be assumed regarding the accuracy, adequacy, completeness, legality, reliability, merchantability or fitness for a particular purpose of any information, in part or whole, contained herein. All material is presented with the understanding that Compass shall not be deemed to provide legal, accounting or other p