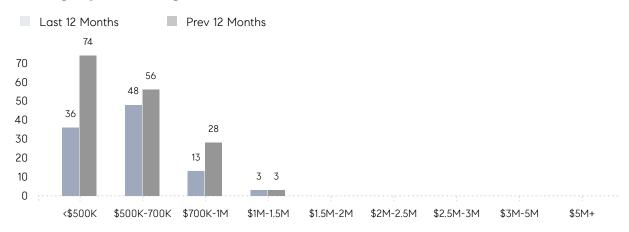

|
|                | AVERAGE SOLD PRICE | \$592,500 | \$621,750 | -5%      |
|                | # OF CONTRACTS     | 1         | 5         | -80%     |
|                | NEW LISTINGS       | 0         | 4         | 0%       |
| Condo/Co-op/TH | AVERAGE DOM        | 31        | 44        | -30%     |
|                | % OF ASKING PRICE  | 102%      | 98%       |          |
|                | AVERAGE SOLD PRICE | \$464,500 | \$389,988 | 19%      |
|                | # OF CONTRACTS     | 3         | 5         | -40%     |
|                | NEW LISTINGS       | 2         | 4         | -50%     |
|                |                    |           |           |          |

# Whippany

### DECEMBER 2022

### Monthly Inventory



### Contracts By Price Range



### Listings By Price Range



# COMPASS



Compass makes no representations or warranties, express or implied, with respect to future market conditions or prices of residential product at the time the subject property or any competitive property is complete and ready for occupancy or with respect to any report, study, finding, recommendation or other information provided by Compass herein. Moreover, no warranty, express or implied, is made or should be assumed regarding the accuracy, adequacy, completeness, legality, reliability, merchantability or fitness for a particular purpose of any information, in part or whole, contained herein. All material is presented with the understanding that Compass shall not be deemed to provide legal, accounting or other professional services. This is not intended to solicit the purch