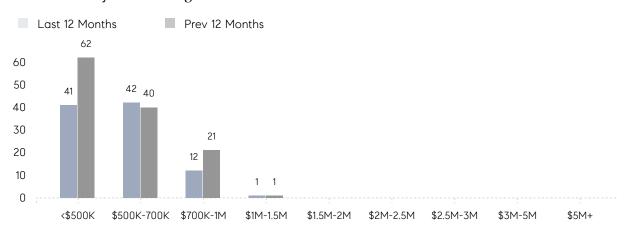

| 103%      | 100%      |          |
|                | AVERAGE SOLD PRICE | \$592,500 | \$621,750 | -5%      |
|                | # OF CONTRACTS     | 1         | 5         | -80%     |
|                | NEW LISTINGS       | 0         | 4         | 0%       |
| Condo/Co-op/TH | AVERAGE DOM        | 31        | 44        | -30%     |
|                | % OF ASKING PRICE  | 102%      | 98%       |          |
|                | AVERAGE SOLD PRICE | \$464,500 | \$389,988 | 19%      |
|                | # OF CONTRACTS     | 3         | 5         | -40%     |
|                | NEW LISTINGS       | 2         | 4         | -50%     |
|                |                    |           |           |          |

# Whippany

### DECEMBER 2022

### Monthly Inventory



### Contracts By Price Range



### Listings By Price Range



# COMPASS



Compass makes no representations or warranties, express or implied, with respect to future market conditions or prices of residential product at the time the subject property or any competitive property is complete and ready for occupancy or with respect to any report, study, finding, recommendation or other information provided by Compass herein. Moreover, no warranty, express or implied, is made or should be assumed regarding the accuracy, adequacy, completeness, legality, reliability, merchantability or fitness for a particular purpose of any information, in part or whole, contained herein. All material is presented with the understanding that Compass shall not be deemed to provide legal, accounting or other professional services. This is no